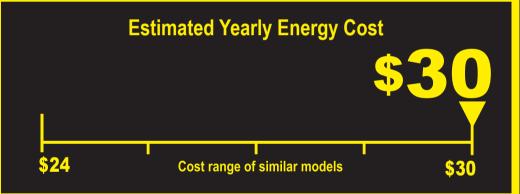

## ENERGYGUIDE

Chest Freezer

Manual Defrost

**Changhong USA** Model CQFC07ZA1QD1GW Capacity: 7.0 Cubic Feet

Compare ONLY to other labels with yellow numbers. Labels with yellow numbers are based on the same test procedures.

**Estimated Yearly Electricity Use** 

- Your cost will depend on your utility rates and use.
- Cost range based only on chest and other freezer models of similar size capacity.
- Estimated energy cost based on a national average electricity cost of 12cents per kWh.