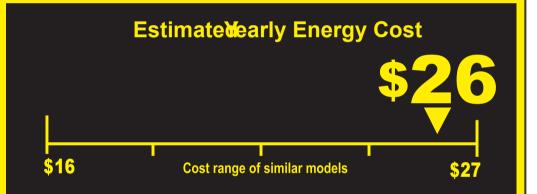

215 kWh Estimate Wearly Electricity

- Your cost will depend on your utility rates and use.
- Cost range based only on chest and other freezer models of similar size capacity.
- Estimated energy cost based on a national average electricity cost of 12cents per kWh.